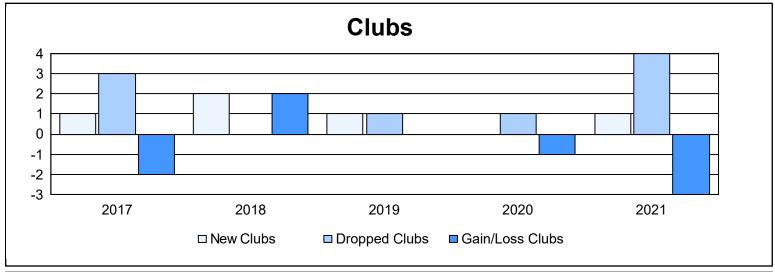

District LA 1 As of June 2021 Cumulative

| Year      | New<br>Clubs | Dropped<br>Clubs | Gain/<br>Loss<br>Clubs | New<br>Members | Charter<br>Members | Reinstate<br>Members | Transfer<br>Members | Total<br>Member<br>Added | Total<br>Members<br>Dropped | Gain/<br>Loss<br>Members |
|-----------|--------------|------------------|------------------------|----------------|--------------------|----------------------|---------------------|--------------------------|-----------------------------|--------------------------|
| 2016-2017 | 1            | 3                | -2                     | 185            | 30                 | 5                    | 7                   | 227                      | 152                         | 75                       |
| 2017-2018 | 2            | 0                | 2                      | 99             | 47                 | 47                   | 2                   | 195                      | 205                         | -10                      |
| 2018-2019 | 1            | 1                | 0                      | 79             | 25                 | 15                   | 16                  | 135                      | 195                         | -60                      |
| 2019-2020 | 0            | 1                | -1                     | 33             | 3                  | 19                   | 2                   | 57                       | 120                         | -63                      |
| 2020-2021 | 1            | 4                | -3                     | 85             | 25                 | 1                    | 6                   | 117                      | 155                         | -38                      |
| Average   | 1            | 2                | -1                     | 96             | 26                 | 17                   | 7                   | 146                      | 165                         | -19                      |